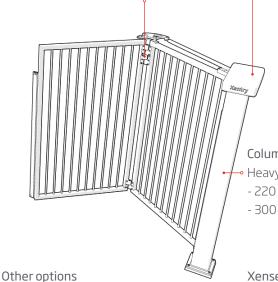

#### Panels

Solid panels with several panel styles. HTC Safety hinges with integrated cable routing. Maintenance-free bearings. Guiding mechanism for crush prevention.

#### Drive system

2 Motors in column : 0.18 kW, IP54. drive system mechanically locked in closed position.

#### Columns Heavy steel tubes - 220 x 220 mm (up to 8m) - 300 x 300 mm (8 -12m)

#### Xense

Xense core module integrated as standard. Xense connect module installed by Xense service.