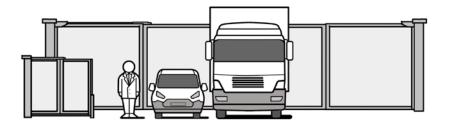

Opens and closes rapidly (after each vehicle) - A Speedgate moves quickly enough to be opened and closed for each vehicle without hindrance. It prevents the need for additional barriers, waiting times and "riding and walking along".

Up to 12 meters wide - A wide entrance allows large vehicles to manoeuvre without hindrance. A Xentry STS has a width of up to 12 meters, making it unique in the market.

No guide rail - A trackless Speedgate has no top or bottom guide rail. That means no restrictions regarding vehicle clearance and a continuous road surface. Ideal for heavy and high vehicles or heavily used or dirty road surfaces.