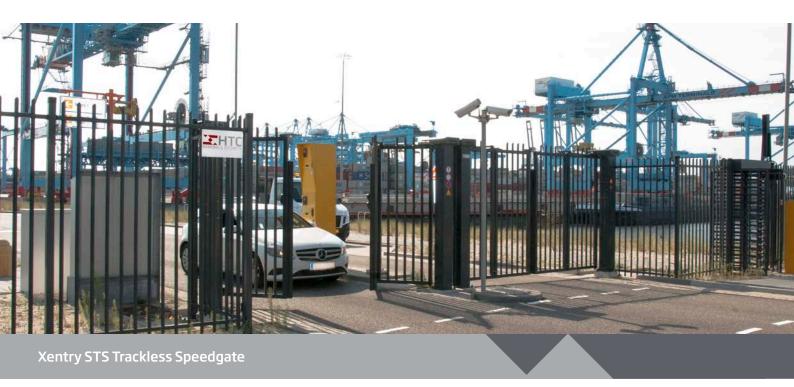

# Speedgate Xentry STS

#### SECURITY WITHOUT HINDRANCE

Effective security of company premises requires permanent closure. Effective

access for vehicles and freight traffic demands, on the other hand, access without hindrance. A Xentry STS is unique in providing security without hindrance, specifically for access to industrial sites.

Up to 12 meters wide - A wide entrance allows large vehicles to manoeuvre without hindrance. A Xentry STS has a width of up to 12 meters, making it unique in the market.

No guide rail - A trackless Speedgate has no top or bottom guide rail. That means no restrictions regarding vehicle clearance and a continuous road surface. Ideal for heavy and high vehicles or heavily used or dirty road surfaces.