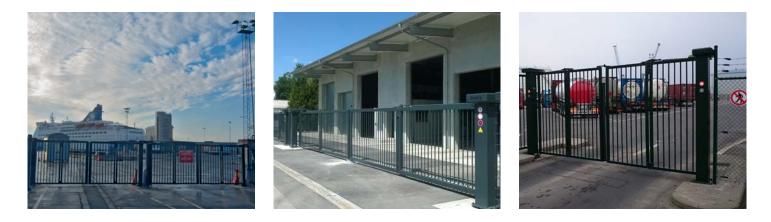

# Speedgate Xentry STS

#### SECURITY WITHOUT HINDRANCE

Effective security of company premises requires permanent closure. Effective

access for vehicles and freight traffic demands, on the other hand, access without hindrance. A Xentry STS is unique in providing security without hindrance, specifically for access to industrial sites.

Opens and closes rapidly (after each vehicle) - A Speedgate moves quickly enough to be opened and closed for each vehicle without hindrance. It prevents the need for additional barriers, waiting times and "riding and walking along".

Up to 12 meters wide - A wide entrance allows large vehicles to manoeuvre without hindrance. A Xentry STS has a width of up to 12 meters, making it unique in the market.

No guide rail - A trackless Speedgate has no top or bottom guide rail. That means no restrictions regarding vehicle clearance and a continuous road surface. Ideal for heavy and high vehicles or heavily used or dirty road surfaces.

# THE SPEEDGATE XENTRY STS IS USED IN

TANK STORAGE / CHEMICAL AND LOGISTICS INDUSTRIES/ PORTS

Matching pedestrian gates & fencing,

acoustic & optical Warning Systems,

Traffic control with multiple LED lights